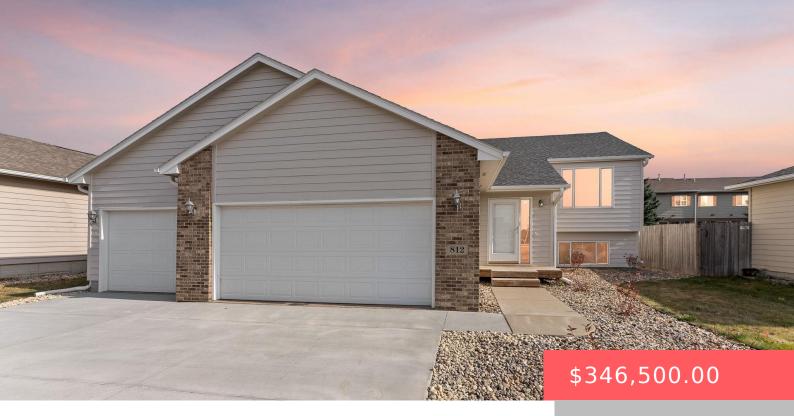

#### **812 S TAYBERRY AVE**

https://harr-lemme.com

LOT 21 BLOCK 1 CHERRYCREEK HEIGHTS ADDITION TO THE CITY OF SIOUX FALLS, MINNEHAHA COUNTY SD

- 4 heds
- 2 baths
- Single Family, Split Fover
- None, RESIDENTIAL
- Active, Active Contingent Misc. Active-New
- 1812 sa ft

#### **Basics**

Category: None, RESIDENTIAL Type: Single Family, Split Foyer

**Status:** Active, Active - Contingent Misc, Active-New **Bedrooms: 4** beds

Bathrooms: 2 baths

Floor level: 1012

Total rooms: 11

Area: 1812 sq ft

**Lot size: 7440** sq ft **Year built:** 2002

# **Building Details**

Floor covering: Carpet, Laminate Basement: Full

**Exterior material:** Hard Board **Roof:** Shingle Composition

Parking: Attached