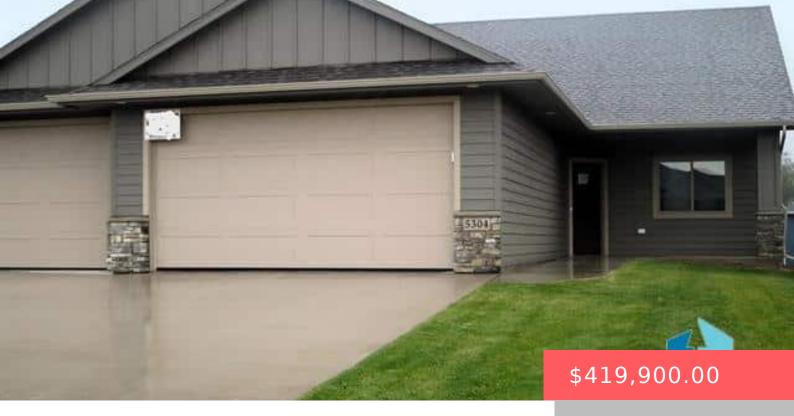

### **5304 S BAHNSON AVE**

https://harr-lemme.com

LOT 5 - BLK 16 - WHISPERING WOODS ADD- SF

- 2 heds
- 2 baths
- Ranch, Single Family
- New Construction, RESIDENTIAL
- Active
- · 1636 sq ft

#### **Basics**

Category: New Construction, RESIDENTIAL Type: Ranch, Single Family

Status: Active Bedrooms: 2 beds

Bathrooms: 2 baths Total rooms: 5

**Floor level:** 1636 sq ft

Lot size: 6840 sq ft Year built: 2024

# **Building Details**

Floor covering: Carpet Basement: None

**Exterior material:** Cement Hardboard, Stone/Stone Veneer **Roof:** Shingle Composition

Parking: Attached