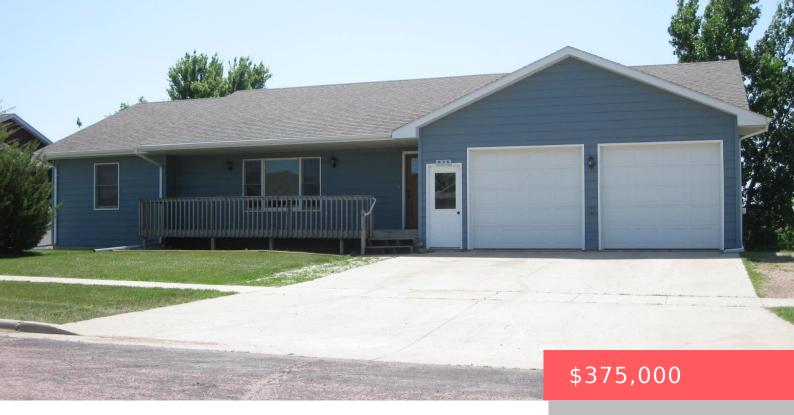

## **BALTIC, SD, 57003**

https://harr-lemme.com

Lot 12 of Valley View Meadows Addition to the City of Baltic, Minnehaha Co, SD

- 1 heds
- 3 baths
- Ranch, Single Family
- None, RESIDENTIAL
- Active
- 2570 sq ft

#### **Basics**

Category: None, RESIDENTIAL Type: Ranch, Single Family

Status: Active Bedrooms: 4 beds

Bathrooms: 3 baths

Floor level: 1428

Total rooms: 9

Area: 2570 sq ft

**Lot size: 10800** sq ft **Year built:** 2007

# **Building Details**

Floor covering: Carpet, Vinyl Basement: Full

**Exterior material:** Hard Board **Roof:** Shingle Composition

Parking: Attached