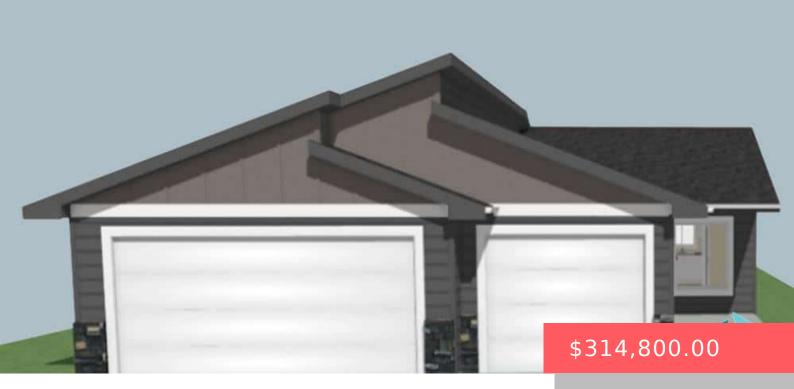

### **1804 N CONCORD DR**

https://harr-lemme.com

LOT 27, BLOCK 4, EAST PRAIRIE ESTATES ADDITION

- 2 heds
- 2 baths
- Other, Single Family
- New Construction, RESIDENTIAL
- Active, Active-New
- 1117 sq ft

#### **Basics**

Category: New Construction, RESIDENTIAL Type: Other, Single Family

Status: Active, Active-New Bedrooms: 2 beds

**Bathrooms: 2** baths **Total rooms:** 6

Floor level: 1117 Area: 1117 sq ft

Lot size: 5900 sq ft Year built: 2024

## **Building Details**

Floor covering: Carpet, Vinyl Basement: None

**Exterior material:** Hard Board, Stone/Stone Veneer **Roof:** Shingle Composition

Parking: Attached