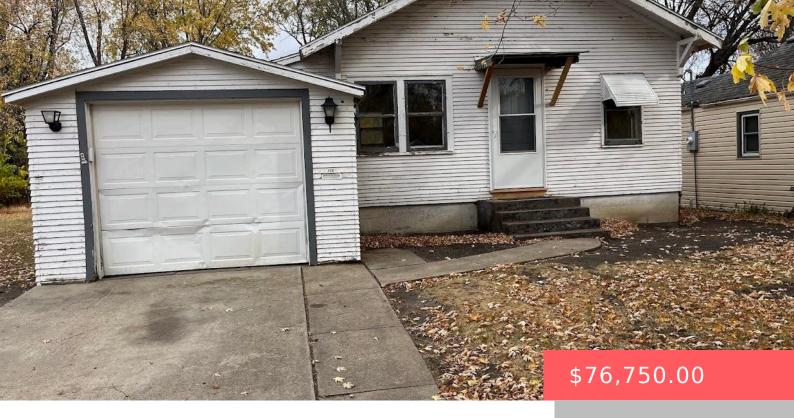

## **108 S HOLLY AVE**

https://harr-lemme.com

S4 LOT 18 & ALL LOT 17 BLOCK 3 BRALEY'S 1ST ADDN TO CITY OF SIOUX FALLS

- 1 bed
- 1 bath
- Ranch, Single Family
- None, RESIDENTIAL
- Active, Active Contingent Misc. Active-New
- 565 sq ft

#### **Basics**

Category: None, RESIDENTIAL Type: Ranch, Single Family

**Status:** Active, Active - Contingent Misc, Active-New **Bedrooms: 1** bed

Bathrooms: 1 bath

Floor level: 565

Area: 565 sq ft

**Lot size: 6336** sq ft **Year built:** 1949

## **Building Details**

Floor covering: Concrete, Wood Basement: Full

**Exterior material:** Wood **Roof:** Shingle Composition

Parking: Attached