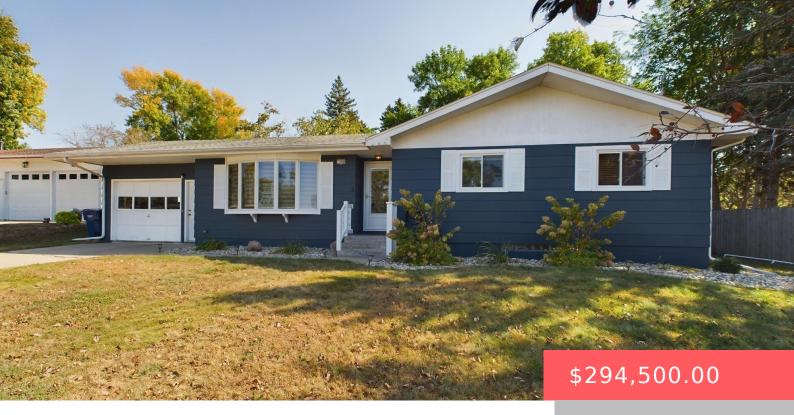

#### **506 SUNSET DR**

https://harr-lemme.com

S 75' of Lot 1, all Lot 2, S 1/2 Lot 3, Block 1, LL Dunn's Addn to Dell Rapids, Minnehaha Co, SD

- 3 heds
- 1 bath
- Ranch, Single Family
- None, RESIDENTIAL
- Active, Active Contingent Misc. Active-New
- 1407 sq ft