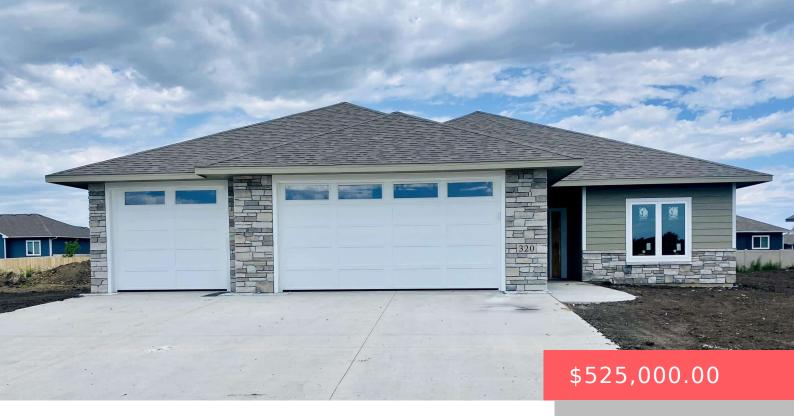

#### 320 E 8TH ST

https://harr-lemme.com

Lot 16 Block 10 Boulder Addition to city of Tea

- 3 heds
- 2 baths
- Ranch, Single Family
- New Construction, RESIDENTIAL
- Active, Active-New
- 1776 sq ft

#### **Basics**

Category: New Construction, RESIDENTIAL Type: Ranch, Single Family

Status: Active, Active-New Bedrooms: 3 beds

Bathrooms: 2 baths Total rooms: 8

**Floor level:** 1776 sq ft

**Lot size: 11070** sq ft **Year built:** 2024

## **Building Details**

Floor covering: Carpet, Heated, Tile, Wood Basement: None

**Exterior material:** Hard Board, Stone/Stone Veneer **Roof:** Shingle Composition

Parking: Attached