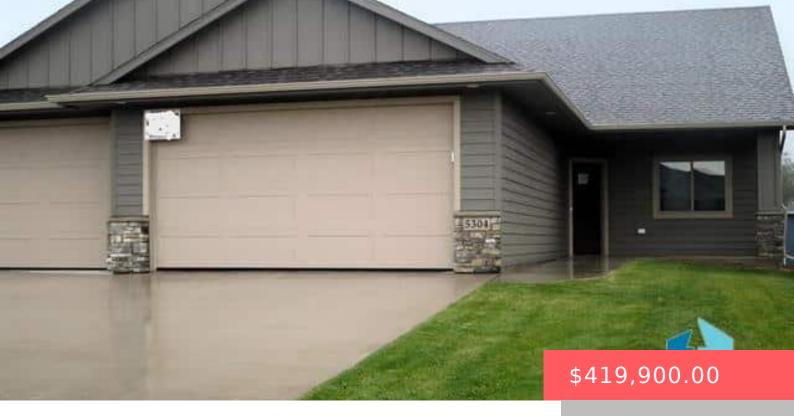

#### **5304 S BAHNSON AVE**

https://harr-lemme.com

LOT 5 - BLK 16 - WHISPERING WOODS ADD- SF

- 2 heds
- 2 baths
- Ranch, Single Family
- New Construction, RESIDENTIAL
- Active, Active Contingent
  Misc
- 1636 sq ft

#### **Basics**

Category: New Construction, RESIDENTIAL Type: Ranch, Single Family

**Status:** Active, Active - Contingent Misc **Bedrooms: 2** beds

Bathrooms: 2 baths Total rooms: 5

Floor level: 1636 Area: 1636 sq ft

**Lot size: 6840** sq ft **Year built:** 2024

## **Building Details**

Floor covering: Carpet Basement: None

**Exterior material:** Cement Hardboard, Stone/Stone Veneer **Roof:** Shingle Composition

Parking: Attached