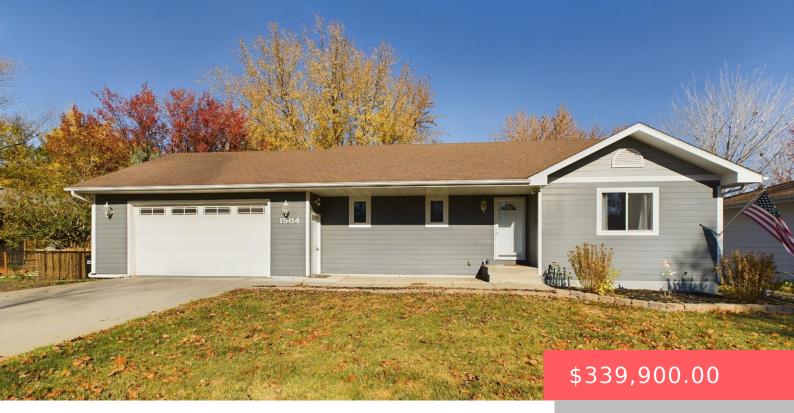

#### **1504 E SPEARFISH DR**

https://harr-lemme.com

Lot 13 Block 12 Brandon Park Addn to City of Brandon

- 4 beds
- 2 baths
- Ranch, Single Family
- None, RESIDENTIAL
- Active, Active Contingent Misc. Active-New
- 1952 sq ft

#### Basics

Category: None, RESIDENTIAL Status: Active, Active - Contingent Misc, Active-New Bathrooms: 2 baths Floor level: 1124 Lot size: 10990 sq ft Type: Ranch, Single Family Bedrooms: 4 beds Total rooms: 8 Area: 1952 sq ft Year built: 2009

# **Building Details**

Floor covering: Carpet, Vinyl Exterior material: Hard Board Parking: Attached Basement: Full Roof: Shingle Composition