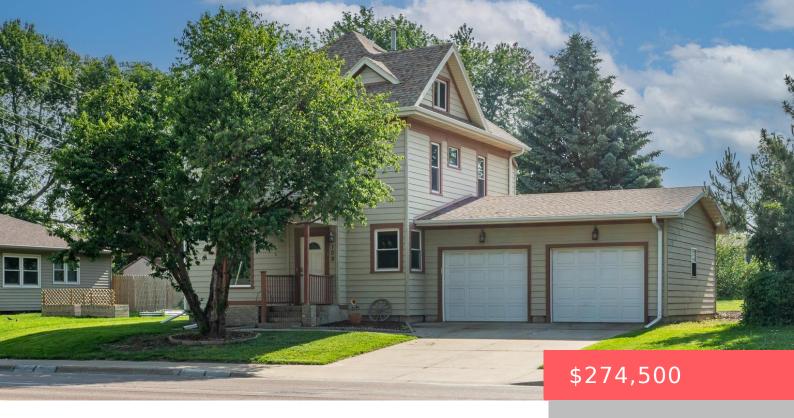

#### SIOUX FALLS, SD, 57110

https://harr-lemme.com

N12 Sw14 & W 22' N12 Se14 (Ex H1) Block 40 Capitol Hill Addn To City Of Si Oux Falls

- 4 heds
- 2 baths
- Single Family, Two Story
- None, RESIDENTIAL
- Active
- 1572 sq ft

#### **Basics**

Category: None, RESIDENTIAL **Type:** Single Family, Two Story

Bedrooms: 4 beds Status: Active

Bathrooms: 2 baths **Total rooms:** 7

Floor level: 836 **Area: 1572** sq ft

Year built: 1955 Lot size: 9692 sq ft

## **Building Details**

Floor covering: Carpet, Vinyl, Wood **Basement:** Full

Exterior material: Wood

Parking: Attached

**Roof:** Shingle Composition