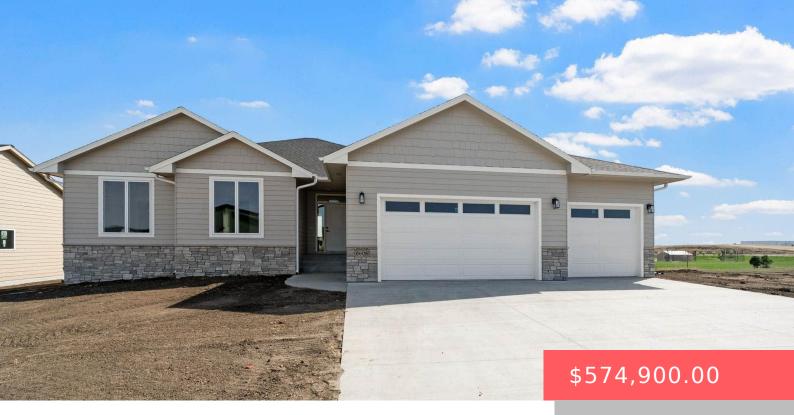

#### 6605 E FIELDVIEW ST

https://harr-lemme.com

Lot 7 Block 1 Burnsfield Addn to City of Sioux Falls

- 3 beds
- 2 baths
- Ranch, Single Family
- New Constructio RESIDENTIAL
- Active, Active-New
- 1690 sq ft

#### Basics

Category: New Construction, RESIDENTIAL Status: Active, Active-New Bathrooms: 2 baths Floor level: 1690 Lot size: 10775 sq ft Type: Ranch, Single Family Bedrooms: 3 beds Total rooms: 10 Area: 1690 sq ft Year built: 2025

# **Building Details**

Floor covering: Carpet, Luxury Vinyl Plank Exterior material: Hard Board, Stone/Stone Veneer Parking: Attached Basement: Full
Roof: Shingle Composition