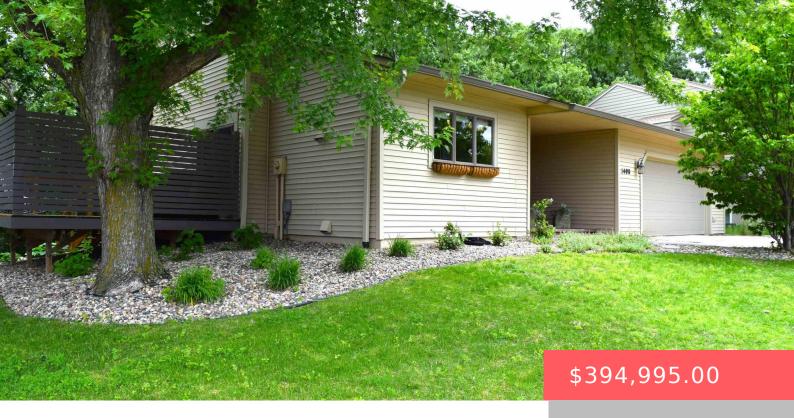

## **1408 N TAHOE TRL**

https://harr-lemme.com

Lot 31 Blk 4 Aspen Hills Addn

- 3 heds
- 4 haths
- Multi Level, Single Family
- None, RESIDENTIAL
- Active, Active-New
- 2075 sq ft

#### **Basics**

Category: None, RESIDENTIAL Type: Multi Level, Single Family

Status: Active, Active-New Bedrooms: 3 beds

Bathrooms: 4 baths Total rooms: 8

Floor level: 490 Area: 2075 sq ft

**Lot size: 10603** sq ft **Year built:** 1983

# **Building Details**

Floor covering: Carpet, Laminate, Tile Basement: Crawl Space, Partial

**Exterior material:** Vinyl **Roof:** Shingle Composition

Parking: Attached