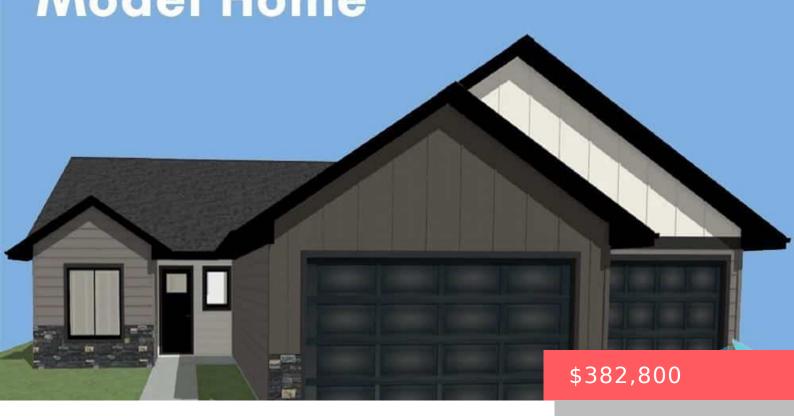

**TEA, SD, 57064** 

https://harr-lemme.com

LOT 1, BLOCK 5, SERENITY ESTATES ADDITION

- 3 heds
- 2 haths
- Other, Single Family
- New Construction, RESIDENTIAL
- Active
- 1296 sq ft

#### **Basics**

Category: New Construction, RESIDENTIAL Type: Other, Single Family

Status: Active Bedrooms: 3 beds

Bathrooms: 2 baths Total rooms: 7

**Floor level:** 1296 sq ft

**Lot size: 10980** sq ft **Year built:** 2024

## **Building Details**

Floor covering: Laminate, Tile, Vinyl Basement: None

**Exterior material:** Hard Board, Stone/Stone Veneer **Roof:** Shingle Composition

Parking: Attached