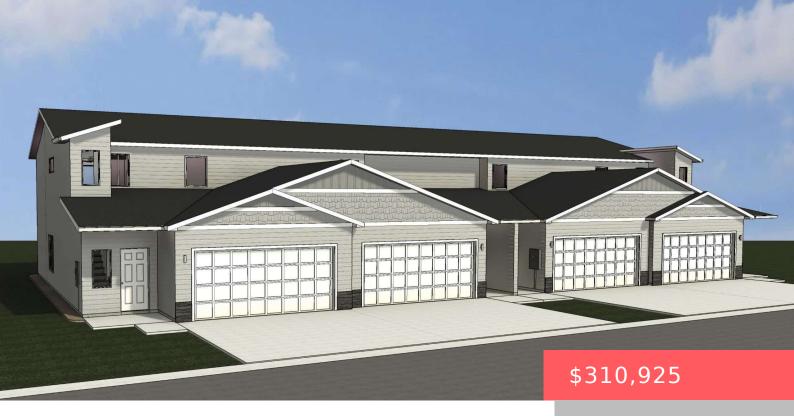

### **6201 S RUBY JEAN PL**

https://harr-lemme.com

LOT 10 BLOCK 5 SOUTHLOOP ADD CITY OF SIOUX FALLS

- 3 heds
- 3 baths
- 1.5 Story, Townhouse
- New Construction, RESIDENTIAL
- Active
- 1632 sq ft

#### **Basics**

Category: New Construction, RESIDENTIAL Type: 1.5 Story, Townhouse

Status: Active Bedrooms: 3 beds

Bathrooms: 3 baths Total rooms: 11

Floor level: 929
Area: 1632 sq ft

Lot size: 0 sq ft
Year built: 2025

## **Building Details**

Floor covering: Carpet, Laminate, Vinyl Basement: None

**Exterior material:** Cement Hardboard, Part Brick **Roof:** Shingle Composition

Parking: Attached