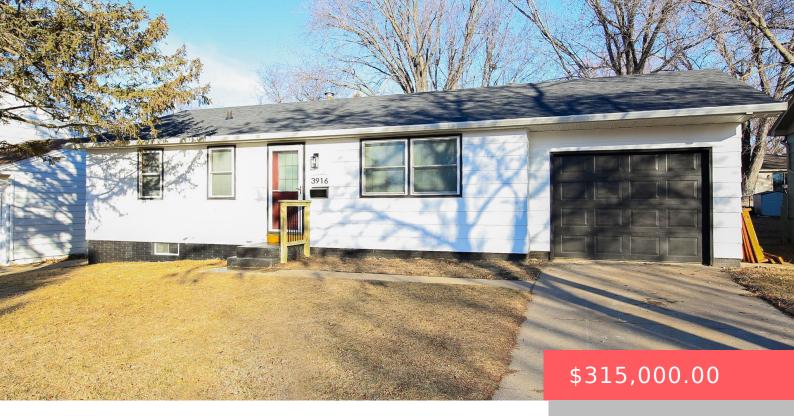

#### 3916 E 22ND ST

https://harr-lemme.com

Lot 24 Block 6 Terrace Lawn Addn To City Of Sioux Falls

- 1 hods
- 2 baths
- Ranch, Single Family
- None, RESIDENTIAL
- Active. Active-New
- 1826 sq ft

#### **Basics**

Category: None, RESIDENTIAL

**Status:** Active, Active-New

Bathrooms: 2 baths

**Area: 1826** sq ft

Year built: 1970

Type: Ranch, Single Family

Bedrooms: 4 beds

# **Building Details**

Floor covering: Carpet, Laminate, Vinyl Basement: Full

**Exterior material:** Hard Board **Roof:** Shingle Composition

Parking: Attached