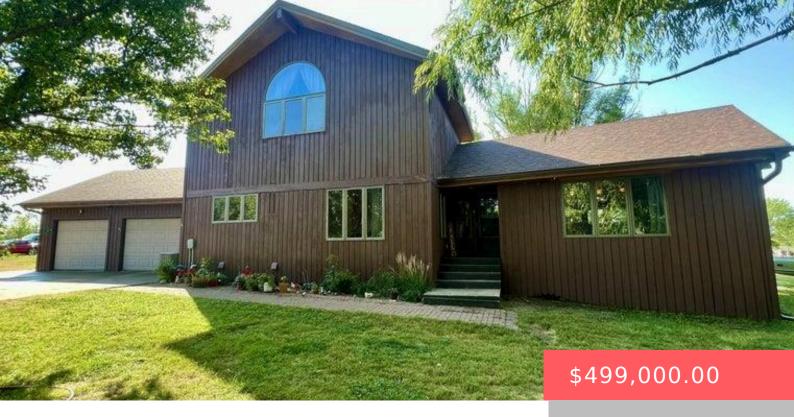

#### **705 E FARMER AVE**

https://harr-lemme.com

Lot 23, Except Lot 1 of SE1/4 and Except E 100' of 2-106-56 Howard City Acres Prop., SE 1/4

- 3 beds
- 3 baths
- Single Family, Two Story
- None, RESIDENTIAL
- Active, Active-New
- 4312 sq ft

#### **Basics**

Category: None, RESIDENTIAL Type: Single Family, Two Story

Status: Active, Active-New Bedrooms: 3 beds

Bathrooms: 3 baths

Total rooms: 10

Floor level: 1924

Area: 4312 sq ft

**Lot size: 359370** sq ft **Year built:** 1990

## **Building Details**

Floor covering: Carpet, Vinyl, Wood Basement: Full

**Exterior material:** Wood **Roof:** Shingle Composition

Parking: Attached