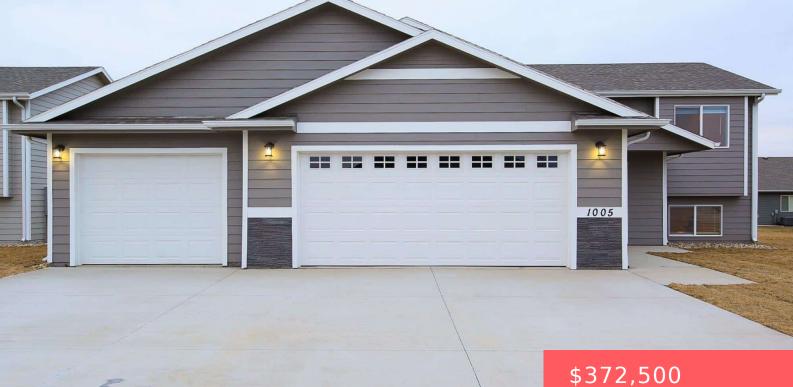

#### HARRISBURG, SD, 57032

https://harr-lemme.com

LOT 5 BLOCK 3 GREYHAWK ESTATES

#### Basics

Category: New Construction, RESIDENTIAL Status: Active Bathrooms: 2 baths Area: 1872 sq ft Year built: 2025 Type: Single Family, Split Foyer Bedrooms: 4 beds Floor level: 972 Lot size: 7969 sq ft

# **Building Details**

Floor covering: Carpet, Vinyl Exterior material: Hard Board, Part Brick Parking: Attached Basement: Full Roof: Shingle Composition