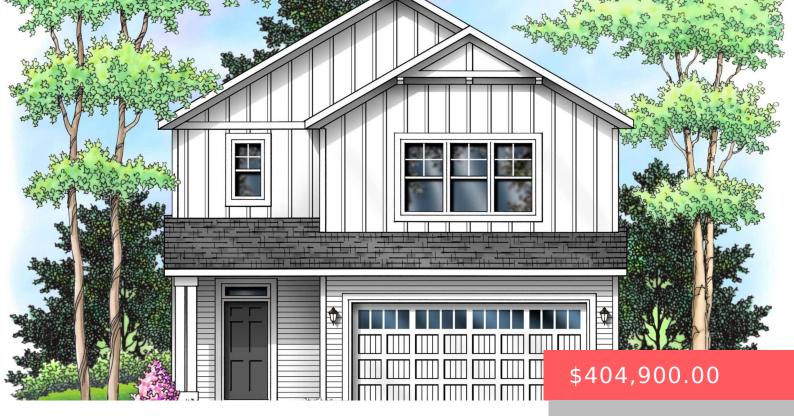

#### **6505 W VALENTINE ST**

https://harr-lemme.com

TBD

- 1 hads
- 3 baths
- Single Family, Two Story
- None, RESIDENTIAL
- Active, Active-New
- 2087 sq ft

#### **Basics**

Category: None, RESIDENTIAL Type: Single Family, Two Story

Status: Active, Active-New Bedrooms: 4 beds

Bathrooms: 3 baths Total rooms: 10

Floor level: 927 Area: 2087 sq ft

Lot size: 0 sq ft Year built: 2024

# **Building Details**

Floor covering: Carpet, Vinyl Exterior material: Hard Board, Part Brick

**Roof:** Shingle Composition Parking: Attached