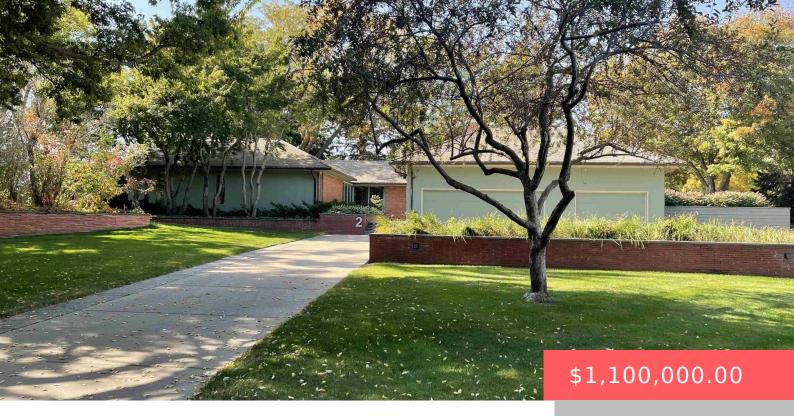

#### **2 RIVERVIEW HTS**

https://harr-lemme.com

S1/2 VAC 21st St lying adjacent & Tract 2 Riverview Heights Addition

- 3 heds
- 4 baths
- Ranch, Single Family
- None, RESIDENTIAL
- Active Contingent Misc, Active-New
- 3590 sq ft

### **Basics**

Category: None, RESIDENTIAL Type: Ranch, Single Family

**Status:** Active - Contingent Misc, Active-New **Bedrooms: 3** beds

Bathrooms: 4 baths Total rooms: 8

**Floor level:** 3090 Area: **3590** sq ft

**Lot size: 34552** sq ft **Year built:** 1949

## **Building Details**

Floor covering: Carpet, Heated, Marble, Slate

Basement: Partial

**Exterior material:** Full Brick House, Wood **Roof:** Shingle Wood

Parking: Attached