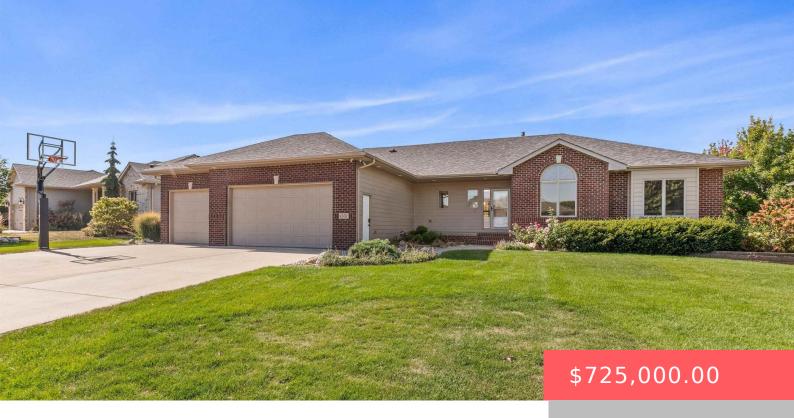

### 1301 S HYDE PARK AVE

https://harr-lemme.com

Lot 7 Block 7 Memorial Park Estates Addition to city of Sioux Falls

- 5 heds
- 4 baths
- Ranch, Single Family
- None, RESIDENTIAL
- Active Contingent Misc
- 3537 sq ft

#### **Basics**

Category: None, RESIDENTIAL Type: Ranch, Single Family

Status: Active - Contingent Misc Bedrooms: 5 beds

Bathrooms: 4 baths Total rooms: 13

Floor level: 1890 Area: 3537 sq ft

**Lot size: 14366** sq ft **Year built:** 2006

## **Building Details**

Floor covering: Carpet, Heated, Tile, Wood Basement: Full

**Exterior material:** Hard Board, Part Brick **Roof:** Shingle Composition

Parking: Attached