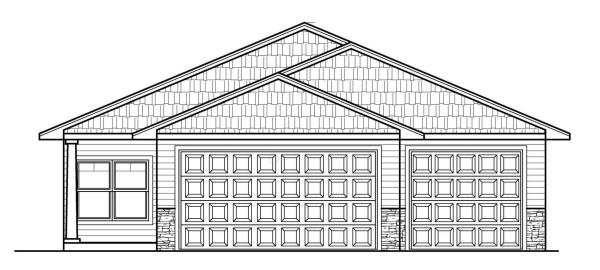

### \$389,900.00

- 2 beds
- 2 baths
- Ranch, Single Family
- New Construction RESIDENTIAL
- Active, Active-New
- 1569 sq ft

Google

Map data ©2024

#### 4001 E PRAIRIE WIND ST

https://harr-lemme.com

Lot 5 Block 8 of Dakota Prairie East Addition

#### Basics

Category: New Construction, RESIDENTIAL Status: Active, Active-New Bathrooms: 2 baths Floor level: 1569 Lot size: 6600 sq ft Type: Ranch, Single Family Bedrooms: 2 beds Total rooms: 9 Area: 1569 sq ft Year built: 2024

## **Building Details**

Floor covering: Carpet, Laminate Exterior material: Hard Board, Stone/Stone Veneer Parking: Attached

Basement: None
Roof: Shingle Composition