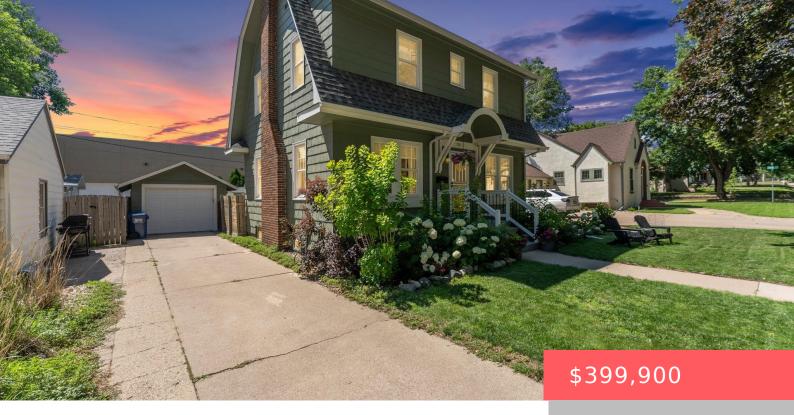

# **SIOUX FALLS, SD, 57105-1816**

https://harr-lemme.com

S 44' (EX W 37') NE 1/4 Block 5, Hayes Addition

- 3 hads
- 3 baths
- Single Family, Two Story
- None, RESIDENTIAL
- Active
- 1384 sq ft

#### **Basics**

Category: None, RESIDENTIAL Type: Single Family, Two Story

Status: Active Bedrooms: 3 beds

**Bathrooms: 3** baths **Total rooms:** 9

Floor level: 672 Area: 1384 sq ft

**Lot size: 4025** sq ft **Year built:** 1927

# **Building Details**

Floor covering: Carpet, Tile, Wood Basement: Full

**Exterior material:** Wood **Roof:** Shingle Composition

Parking: Detached