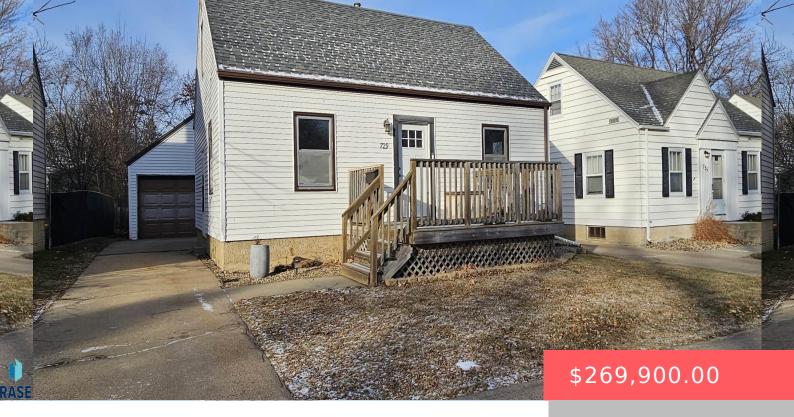

## **729 S GLENDALE AVE**

https://harr-lemme.com

Lot 8, Block 2, Fairlawn Addition

- 3 beds
- 2 baths
- 1.5 Story, Single Family
- None, RESIDENTIAL
- Active, Active-New
- 1512 sq ft

## **Basics**

Category: None, RESIDENTIAL Type: 1.5 Story, Single Family

**Status:** Active, Active-New **Bedrooms: 3** beds

Bathrooms: 2 baths Total rooms: 10

Schools

School District: Sioux Falls Elementary: Garfield ES

**Exterior material:** Vinyl **Roof:** Shingle Composition

Parking: Detached

**Realty Office** 

**Office Name:** Berkshire Hathaway HomeServices Midwest Realty - Sioux Falls

Office State: SD **Office Phone:** 605-274-1034