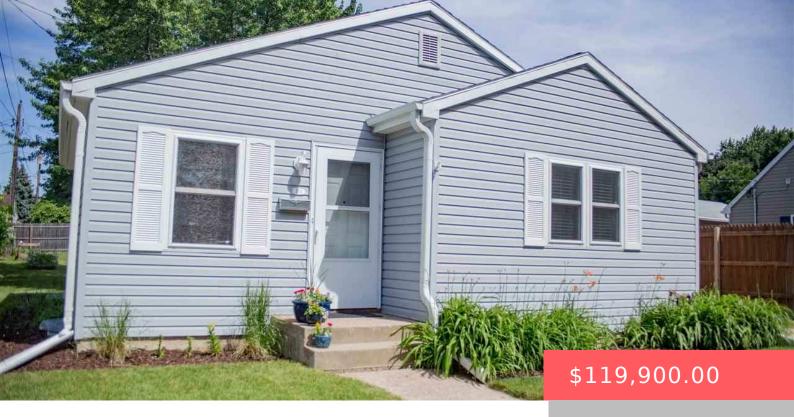

#### **204 N LOWELL AVE**

https://harr-lemme.com

LEADERS SUB BLKS 11 & 12

- 2 beds
- 1 bath
- Ranch, Single Family
- None, RESIDENTIAL
- Sold
- 736 sq ft

#### **Basics**

Category: None, RESIDENTIAL Status: Sold Bathrooms: 1 bath Floor level: 736 Lot size: 5545 sq ft Type: Ranch, Single Family Bedrooms: 2 beds Total rooms: 5 Area: 736 sq ft Year built: 1950

# **Building Details**

Floor covering: Carpet, Vinyl Exterior material: Vinyl Basement: Full
Roof: Shingle Composition