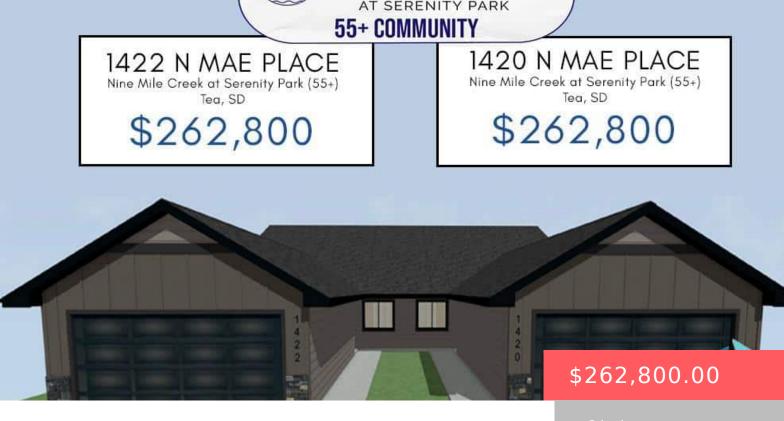

1420 N MAE PL

https://harr-lemme.com

LOT 11 BLOCK 6 SERENITY PARK

- 2 beds
- 2 baths
- Other, Twin Home
- New Construction
- Active Active New
- 981 sa ft

#### Basics

Category: New Construction, RESIDENTIAL Status: Active, Active-New Bathrooms: 2 baths Floor level: 981 Lot size: 3960 sq ft Type: Other, Twin Home Bedrooms: 2 beds Total rooms: 6 Area: 981 sq ft Year built: 2024

# **Building Details**

Floor covering: Carpet, Tile, Vinyl Exterior material: Hard Board, Stone/Stone Veneer Parking: Attached

Basement: None
Roof: Shingle Composition