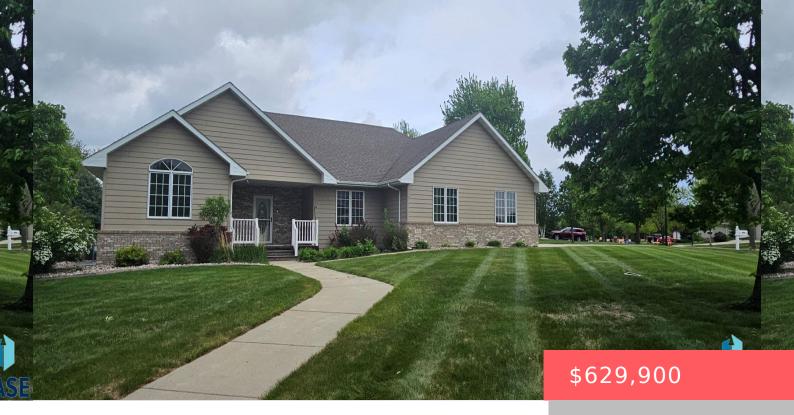

## **BROOKINGS, SD, 57006**

https://harr-lemme.com

Lot 8, Block 2 in Sarah Renee Addition to the City of Brookings, Brookings County, SD

- 5 hads
- 3 baths
- Ranch, Single Family
- None, RESIDENTIAL
- Active
- 3642 sq ft

#### **Basics**

Category: None, RESIDENTIAL Type: Ranch, Single Family

Status: Active Bedrooms: 5 beds

Bathrooms: 3 baths

Floor level: 1911

Area: 3642 sq ft

**Lot size: 28111** sq ft **Year built:** 2004

## **Building Details**

Floor covering: Carpet, Laminate, Tile Basement: Full

**Exterior material:** Cement Hardboard **Roof:** Shingle Composition

Parking: Attached