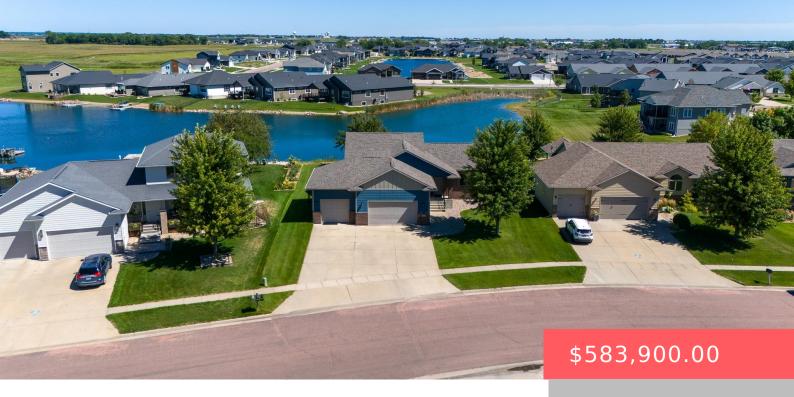

#### **2520 DEVON AVE**

https://harr-lemme.com

Tea-Howling Ridge Add Lot 9A - Blk 6

- 6 heds
- 4 baths
- Multi Level, Single Family
- Lake, RESIDENTIAL
- Active. Active-New
- 3088 sq ft

#### **Basics**

Category: Lake, RESIDENTIAL Type: Multi Level, Single Family

Status: Active, Active-New Bedrooms: 6 beds

**Bathrooms: 4** baths **Total rooms:** 12

Floor level: 930 Area: 3088 sq ft

**Lot size: 22477** sq ft **Year built:** 2008