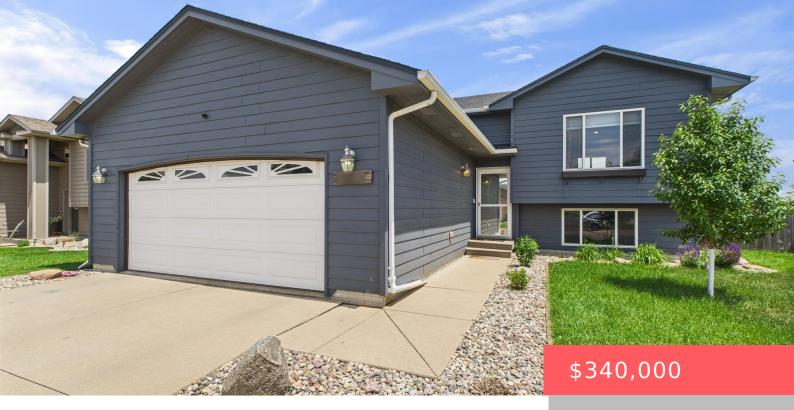

SIOUX FALLS, SD, 57106-7204

https://harr-lemme.com

Lot 15 Block 3 James Addn To City Of Sioux Falls

- 3 beds
- 2 baths
- Single Family, Split Foyer
- None, RESIDENTIAL
- Active
- 1756 sq ft

#### Basics

Category: None, RESIDENTIAL Status: Active Bathrooms: 2 baths Floor level: 906 Lot size: 8647 sq ft Type: Single Family, Split Foyer Bedrooms: 3 beds Total rooms: 8 Area: 1756 sq ft Year built: 2007