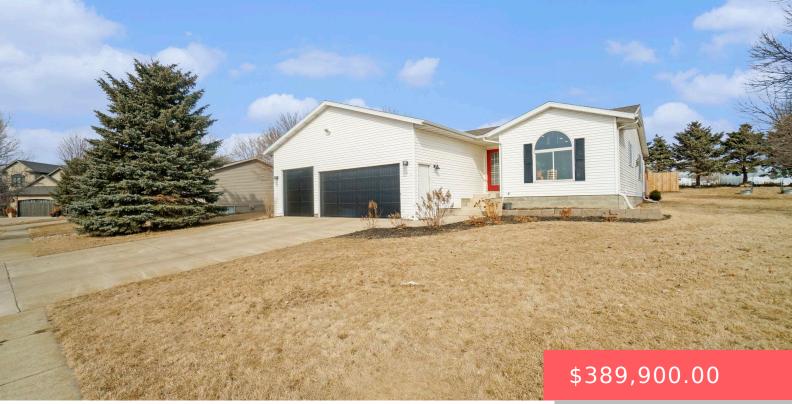

#### **145 RAMM HEIGHTS DR**

https://harr-lemme.com

#### Basics

Category: None, RESIDENTIAL Status: Active, Active - Contingent Misc, Active-New Bathrooms: 3 baths Floor level: 1310 Lot size: 14000 sq ft Type: Ranch, Single Family Bedrooms: 4 beds Total rooms: 11 Area: 2441 sq ft Year built: 1999

## **Building Details**

Floor covering: Carpet, Vinyl Exterior material: Vinyl Parking: Attached

Basement: Full
Roof: Shingle Composition