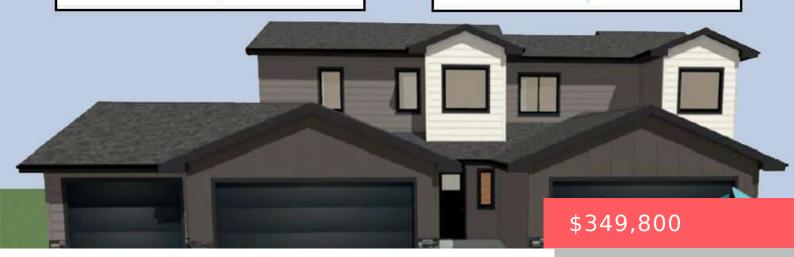

## 902 E WAYNE PLACE

Nine Mile Creek at Serenity Park - Tea, SD

\$349,800

#### **902 E WAYNE PL**

https://harr-lemme.com

LOT 9, BLOCK 6, SERENITY PARK ADDITION

- 2 bode
- 3 haths
- Twin Home, Two Story
- New Construction, RESIDENTIAL
- Active Active-New
- 1615 sa ft

#### **Basics**

Category: New Construction, RESIDENTIAL Type: Twin Home, Two Story

Bedrooms: 3 beds Status: Active, Active-New

Bathrooms: 3 baths Total rooms: 7

Floor level: 1144 **Area: 1615** sq ft

Year built: 2024 Lot size: 4387 sq ft

## **Building Details**

Floor covering: Carpet, Tile, Vinyl Basement: None

Exterior material: Hard Board, Stone/Stone Veneer **Roof:** Shingle Composition

Parking: Attached