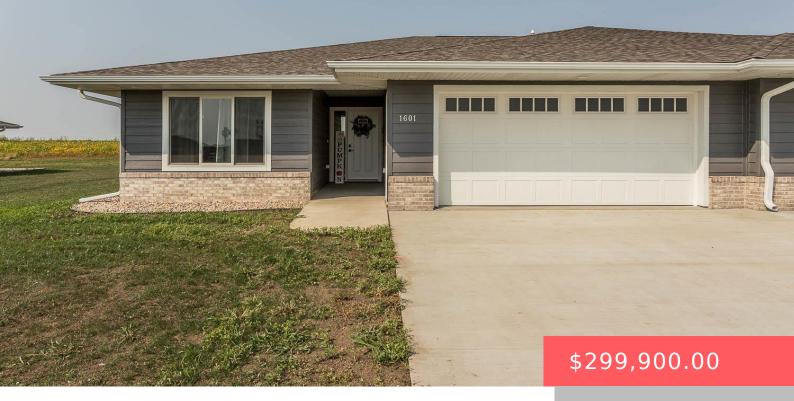

#### **1605 NEIL AVE**

https://harr-lemme.com

TBD - will be replatted prior to closing

- 3 beds
- 2 baths
- Ranch, Twin Home
- New Construction, RESIDENTIAL
- Active, Active-New
- 1234 sq ft

Basics

Category: New Construction, RESIDENTIAL Status: Active, Active-New Bathrooms: 2 baths Floor level: 1234 Lot size: 0 sq ft Type: Ranch, Twin Home Bedrooms: 3 beds Total rooms: 8 Area: 1234 sq ft Year built: 2024