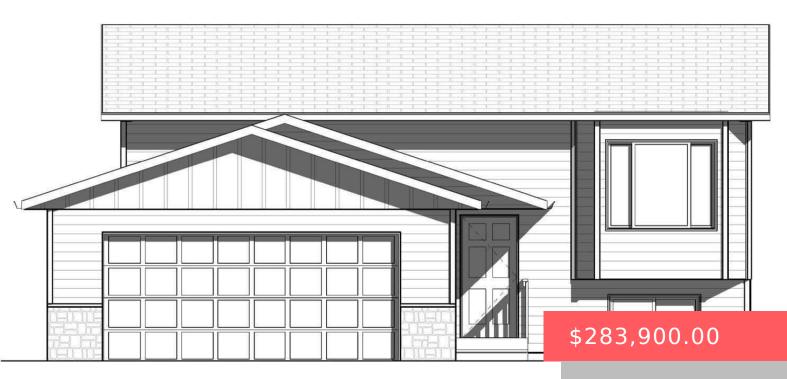

#### **3308 N GENEVA TRL**

https://harr-lemme.com

#### LOT 10 BLOCK 14 MCGEE FARMS ADDN TO CITY OF SIOUX FALLS

- 2 beds
- 1 bath
- Single Family, Split Foyer

New Construction
 RESIDENTIAL

- Active, Active Contingent
   Misc, Active-New
- 894 sq ft

#### Basics

Category: New Construction, RESIDENTIAL Status: Active, Active - Contingent Misc, Active-New Bathrooms: 1 bath Floor level: 894 Lot size: 6858 sq ft Type: Single Family, Split Foyer Bedrooms: 2 beds Total rooms: 7 Area: 894 sq ft Year built: 2024

## **Building Details**

Floor covering: Carpet, Vinyl Exterior material: Hard Board, Stone/Stone Veneer Parking: Attached Basement: Full
Roof: Shingle Composition