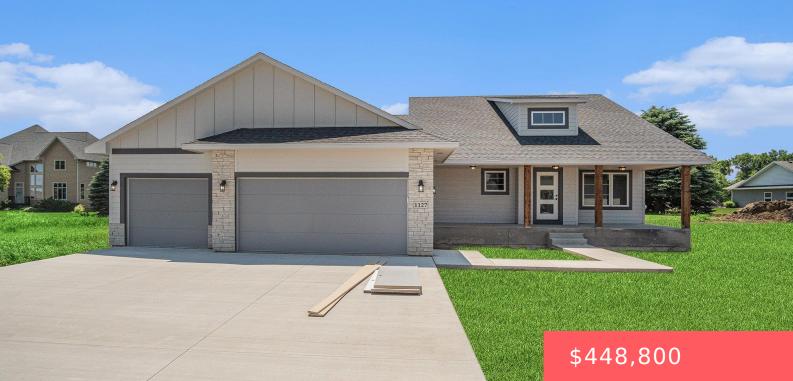

#### **MADISON, SD, 57042**

https://harr-lemme.com

LOT 7 BLOCK 2 CYBER ESTATES ADDITION

- 2 hathr
- Multi Loval Single

- Active
- 1814 sq ft

#### Basics

Category: New Construction, RESIDENTIAL Status: Active Bathrooms: 3 baths Floor level: 1245 Lot size: 13889 sq ft Type: Multi Level, Single Family Bedrooms: 4 beds Total rooms: 11 Area: 1814 sq ft Year built: 2025

# **Building Details**

Floor covering: Carpet, Laminate Exterior material: Hard Board, Stone/Stone Veneer Parking: Attached Basement: Partial
Roof: Shingle Composition