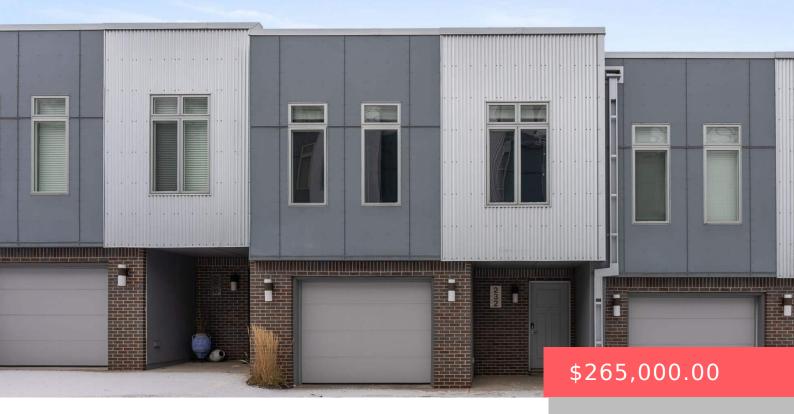

#### **232 E RESIDENCE PL**

https://harr-lemme.com

UNIT 19 THE RESIDENCE CONDOMIMIUMS (EX THAT PART OF RESIDENCE ADDN) LOTS 7 TO 11 BLOCK 19 GALES SIOU

- 2 beds
- 1 bath
- Condominium, Multi Level
- None, RESIDENTIAL
- Active-Nev
- 997 sq ft

#### **Basics**

Category: None, RESIDENTIAL Status: Active-New Bathrooms: 1 bath Floor level: 691 Lot size: 1699 sq ft

Type: Condominium, Multi Level Bedrooms: 2 beds Total rooms: 4 Area: 997 sq ft Year built: 2017

# **Building Details**

Floor covering: Carpet, Ceramic, Laminate Exterior material: Metal, Part Brick Parking: Attached, Tuck Under