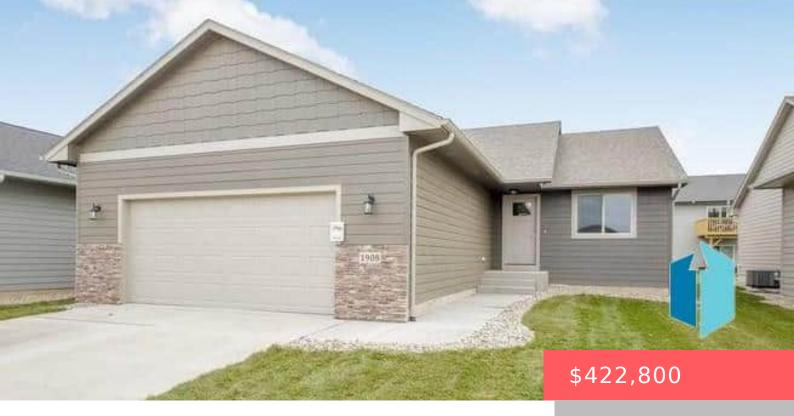

## SIOUX FALLS, SD, 57110

https://harr-lemme.com

Lot 32, Block 4, East Prairie Addition

- 5 heds
- 3 baths
- Ranch, Single Family
- New Construction, RESIDENTIAL
- Active
- 2058 sq ft

#### **Basics**

Category: New Construction, RESIDENTIAL Type: Ranch, Single Family

Status: Active Bedrooms: 5 beds

Bathrooms: 3 baths Total rooms: 9

Floor level: 1178 Area: 2058 sq ft

Lot size: 5900 sq ft Year built: 2024

### **Building Details**

Floor covering: Carpet, Tile, Vinyl Basement: Full

**Exterior material:** Hard Board, Stone/Stone Veneer **Roof:** Shingle Composition

Parking: Attached