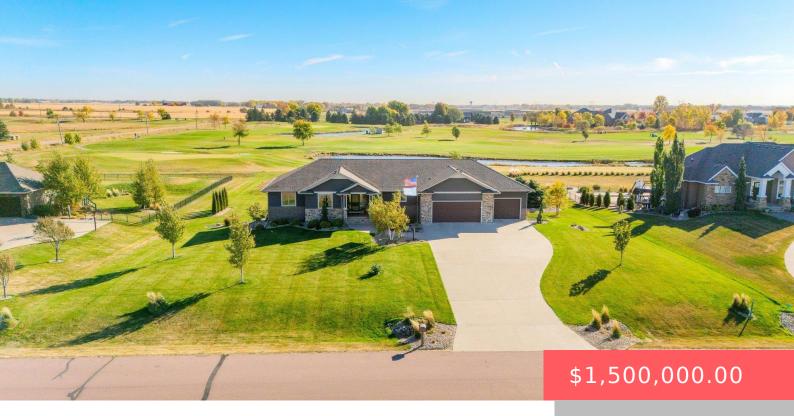

#### **27261 REGAL CT**

https://harr-lemme.com

ARTHUR ESTATES - LOT 2 - BLK 1 -W1/2NE1/4 - 32-100-50 -

- 5 heds
- 4 baths
- Ranch, Single Family
- Outside City Limits, RESIDENTIAL
- Active, Active-New
- 4490 sa ft

### **Basics**

Category: Outside City Limits, RESIDENTIAL Type: Ranch, Single Family

Status: Active, Active-New Bedrooms: 5 beds

Bathrooms: 4 baths

Floor level: 2315

Total rooms: 11

Area: 4490 sq ft

**Lot size: 52315** sq ft **Year built:** 2017

# **Building Details**

Floor covering: Carpet, Ceramic, Heated, Tile, Wood Basement: Full

**Exterior material:** Cement Hardboard, Part Brick, Stone/Stone **Roof:** Shingle Composition

Veneer

Parking: Attached