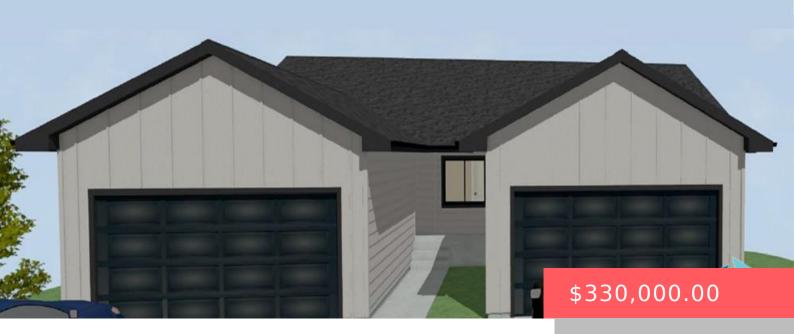

#### **1811 N TINA DR**

https://harr-lemme.com

LOT 3, BLOCK 4, EAST PRAIRIE ADDITION

- 3 heds
- 3 baths
- Ranch, Twin Home
- New Construction, RESIDENTIAL
- Active, Active-New
- 1769 sa ft

#### **Basics**

Category: New Construction, RESIDENTIAL Type: Ranch, Twin Home

Status: Active, Active-New Bedrooms: 3 beds

Bathrooms: 3 baths Total rooms: 9

**Floor level:** 1094 **Area:** 1769 sq ft

Lot size: 3740 sq ft Year built: 2024

## **Building Details**

Floor covering: Carpet, Vinyl Basement: Full

**Exterior material:** Hard Board, Stone/Stone Veneer **Roof:** Shingle Composition

Parking: Attached