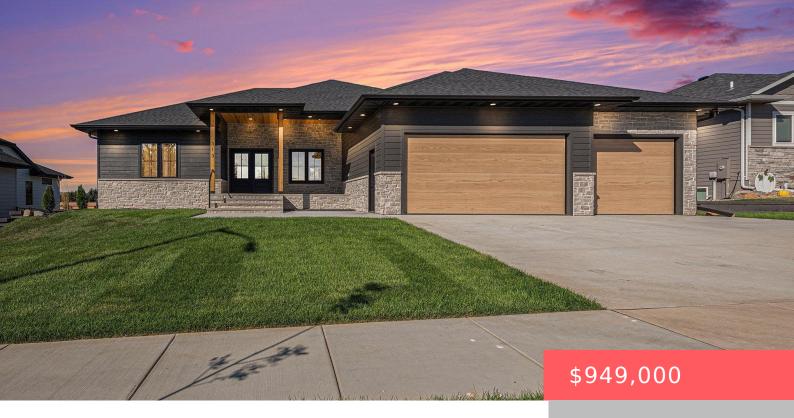

## SIOUX FALLS, SD, 57110

https://harr-lemme.com

lot 11 blk 8 Willow Ridge III addn to city of Sioux Falls

**Mark Fiechtner** 

- 5 heds
- 3 haths
- Ranch, Single Family
- None, RESIDENTIAL
- Active
- 3218 sq ft

#### **Basics**

Category: None, RESIDENTIAL

Status: Active

Bathrooms: 3 baths

Floor level: 1645

Lot size: 10028 sq ft

Type: Ranch, Single Family

Bedrooms: 5 beds

**Total rooms: 11** 

**Area: 3218** sq ft

Year built: 2024