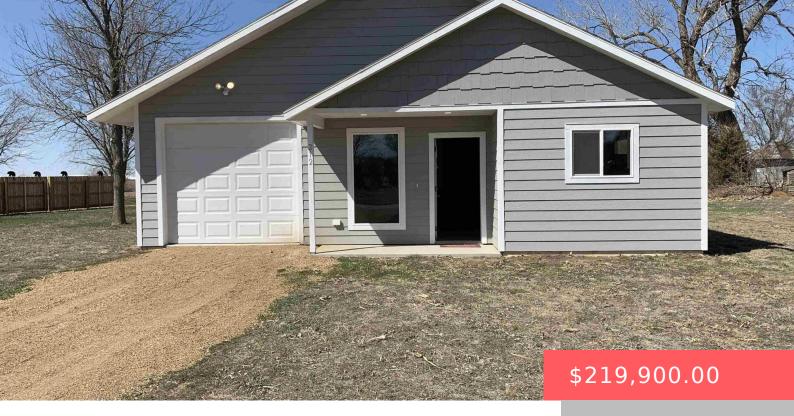

#### **212 W HIEB ST**

https://harr-lemme.com

Lot 1A of Waltner's Addition to the City of Marion

- 2 heds
- ullet 1 bath
- Ranch, Single Family
- New Construction, RESIDENTIAL
- Active, Active Contingent Misc, Active-New
- 880 sq ft

#### **Basics**

Category: New Construction, RESIDENTIAL Type: Ranch, Single Family

**Status:** Active, Active - Contingent Misc, Active-New **Bedrooms: 2** beds

Bathrooms: 1 bath

Floor level: 880

Area: 880 sq ft

# **Building Details**

Floor covering: Tile, Vinyl Basement: None

**Exterior material:** Hard Board **Roof:** Shingle Composition

Parking: Attached, Detached