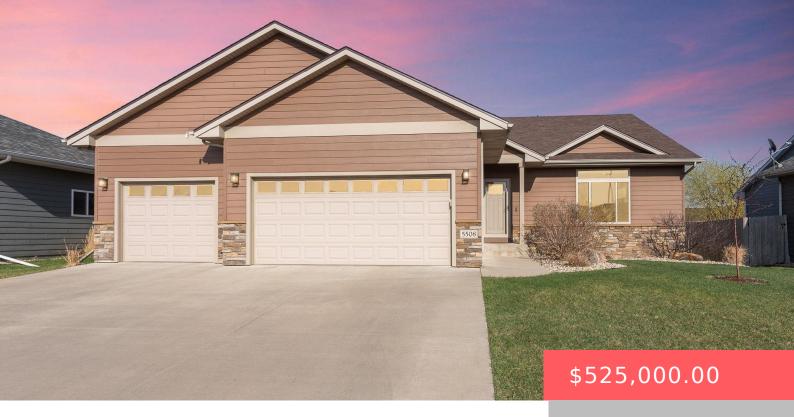

#### **5508 S SIROCCO AVE**

https://harr-lemme.com

Sf - Whispering Woods Add - Lot 3 - Blk 6

- 5 beds
- 3 baths
- Ranch, Single Family
- None, RESIDENTIAL
- Active, Active-New
- 2656 sq ft

#### **Basics**

Category: None, RESIDENTIAL Type: Ranch, Single Family

Status: Active, Active-New Bedrooms: 5 beds

**Bathrooms: 3** baths **Total rooms:** 13

Floor level: 1456 Area: 2656 sq ft

Lot size: 8538 sq ft Year built: 2014

# **Building Details**

Floor covering: Carpet, Tile, Wood Basement: Full

Exterior material: Hard Board, Stone/Stone Veneer Roof: Shingle Composition

Parking: Attached