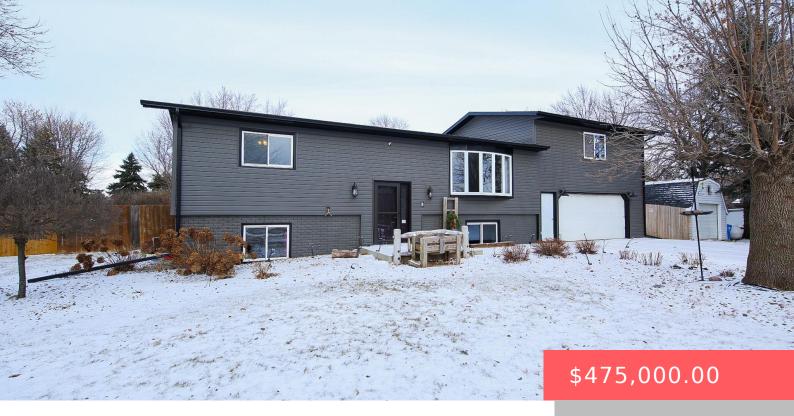

#### **46462 INCA DR**

https://harr-lemme.com

Lot 8 Block 4 Country Villa Estates Addn 26-101-51 Wall Lake Township

- 4 heds
- 3 baths
- Multi Level, Single Family
- Outside City Limits
   RESIDENTIAL
- Active, Active-New
- 2296 sa f

#### **Basics**

Category: Outside City Limits, RESIDENTIAL Type: Multi Level, Single Family

Status: Active, Active-New Bedrooms: 4 beds

Bathrooms: 3 baths

Floor level: 1000

Area: 2296 sq ft

**Lot size: 43560** sq ft **Year built:** 1978

## **Building Details**

Floor covering: Carpet, Laminate, Vinyl Basement: Full

**Exterior material:** Part Brick, Vinyl **Roof:** Shingle Composition

Parking: Attached