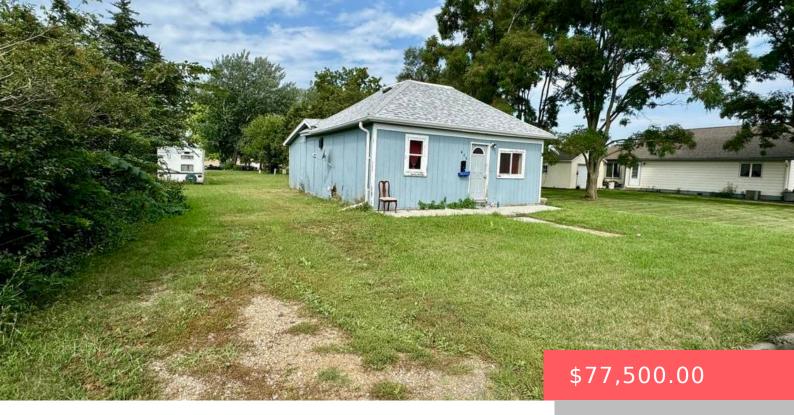

#### **409 S VAN EPS AVE**

https://harr-lemme.com

Lot 3 Blk 29 Orig Plat #283M

- 3 heds
- 1 bath
- Ranch, Single Family
- None, RESIDENTIAL
- Active, Active Contingent
   Misc
- 864 sq ft

#### **Basics**

Category: None, RESIDENTIAL Type: Ranch, Single Family

**Status:** Active, Active - Contingent Misc **Bedrooms: 3** beds

Bathrooms: 1 bath

Floor level: 864

Area: 864 sq ft

Lot size: 7000 sq ft Year built: 1904

# **Building Details**

Floor covering: Carpet, Laminate, Vinyl Basement: Partial

**Exterior material:** Wood **Roof:** Shingle Composition