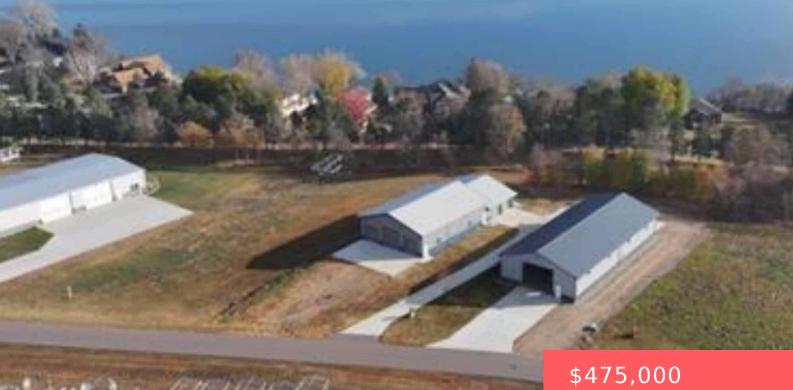

#### Basics

Category: Lake, RESIDENTIAL Status: Active Bathrooms: 1 bath Area: 4032 sq ft Year built: 2018 Type: Shouse, Single Family Bedrooms: 1 bed Floor level: 4032 Lot size: 19602 sq ft

## **Building Details**

Floor covering: Concrete Exterior material: Metal Parking: Attached

Basement: None Roof: Metal

#### **Amenities & Features**

Features: Master Bed Main Level