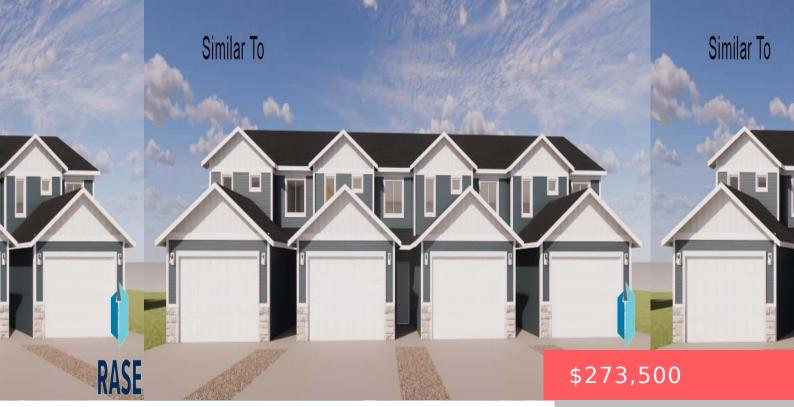

#### **1263 N MARION RD**

https://harr-lemme.com

Unit #67, Lot 2, Block 29 of Aspen Heights Addition to Sioux Falls, Minnehaha County, SD

- 3 heds
- 3 baths
- Condominium, Two Story
- New Construction,
- Active-New
- 1465 sq ft

### Basics

Category: New Construction, RESIDENTIAL Status: Active-New Bathrooms: 3 baths Floor level: 658 Lot size: 0 sq ft Type: Condominium, Two Story Bedrooms: 3 beds Total rooms: 8 Area: 1465 sq ft Year built: 2022

## **Building Details**

Floor covering: Carpet, Vinyl Exterior material: Cement Hardboard Parking: Attached Basement: None Roof: Shingle Composition

## **Amenities & Features**

**Amenities:** Exterior Bldng Maint, Garbage, Lawn Care, Other, Road Maint, Snow Removal, Water/Sewer

**Features:** 3+ Bedrooms Same Level, Master Bath, Pantry, Tray Ceiling