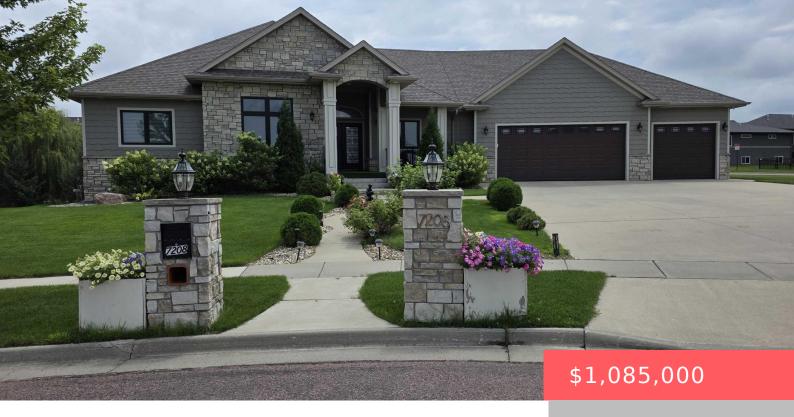

## SIOUX FALLS, SD, 57108

https://harr-lemme.com

Lot 12, Block 14, Prairie Hills South Addition

- 6 beds
- 6 baths
- Ranch, Single Family
- None, RESIDENTIAL
- Active
- 4032 sq ft

#### **Basics**

Category: None, RESIDENTIAL Type: Ranch, Single Family

Status: Active Bedrooms: 6 beds

Bathrooms: 6 baths Total rooms: 11

Floor level: 2287 Area: 4032 sq ft

**Lot size: 18478** sq ft **Year built:** 2016

## **Building Details**

Floor covering: Carpet, Heated, Marble, Tile, Wood Basement: Full

**Exterior material:** Cement Hardboard, Stone/Stone Veneer **Roof:** Shingle Composition

Parking: Attached

## **Amenities & Features**

**Features:** 3+ Bedrooms Same Level, 9 FT+ Ceiling in Lwr Lvl, Formal Dining Rm, Main Floor Laundry, Master Bath, Master Bed Main Level, Tray Ceiling, Vaulted Ceiling, Wet Bar