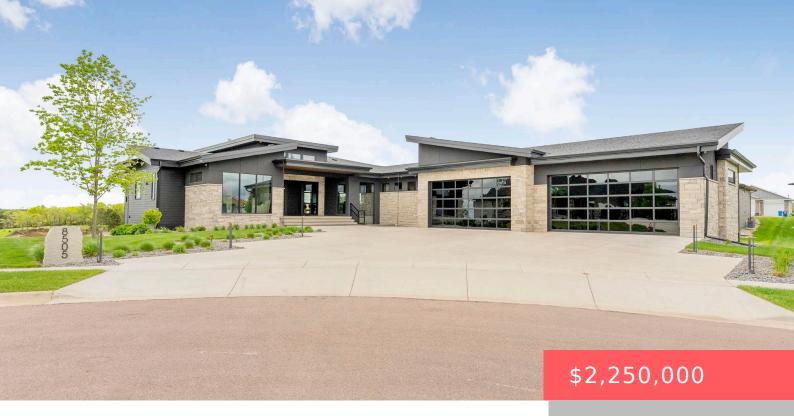

# SIOUX FALLS, SD, 57110

https://harr-lemme.com

Lot 2 Block 11 Willow Ridge III Addition To The City Of Sioux Falls Opener

- 6 beds
- 6 baths
- Ranch, Single Family
- None, RESIDENTIAL
- Active
- 5381 sq ft

#### **Basics**

Category: None, RESIDENTIAL Type: Ranch, Single Family

Status: Active Bedrooms: 6 beds

**Bathrooms: 6** baths **Total rooms:** 10

Floor level: 3124 Area: 5381 sq ft

**Lot size: 59165** sq ft **Year built:** 2022