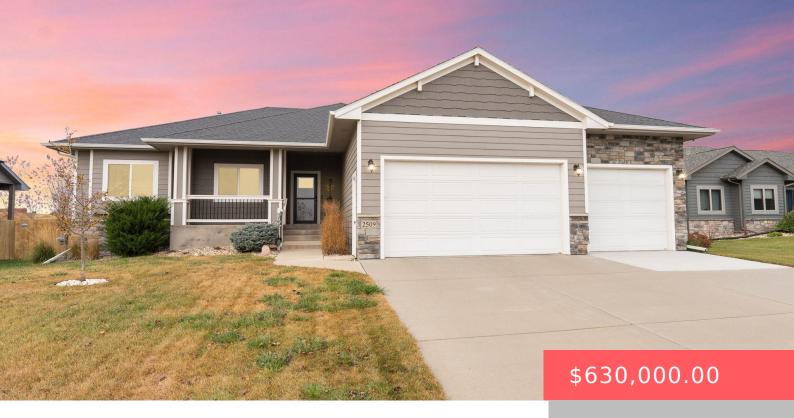

### **2509 SILVERTHORNE AVE**

https://harr-lemme.com

Lot 10 Block 4 Copper Creek Addition to the City of Sioux Falls

- 5 heds
- 3 baths
- Ranch, Single Family
- None, RESIDENTIAL
- Active. Active-New
- 2891 sq ft

#### **Basics**

Category: None, RESIDENTIAL Type: Ranch, Single Family

**Status:** Active, Active-New **Bedrooms: 5** beds

**Bathrooms: 3** baths **Total rooms:** 9

**Floor level:** 1516 **Area: 2891** sq ft

**Lot size: 10920** sq ft **Year built:** 2017

### **Building Details**

Floor covering: Carpet, Tile, Wood Basement: Full

**Roof:** Shingle Composition Parking: Attached