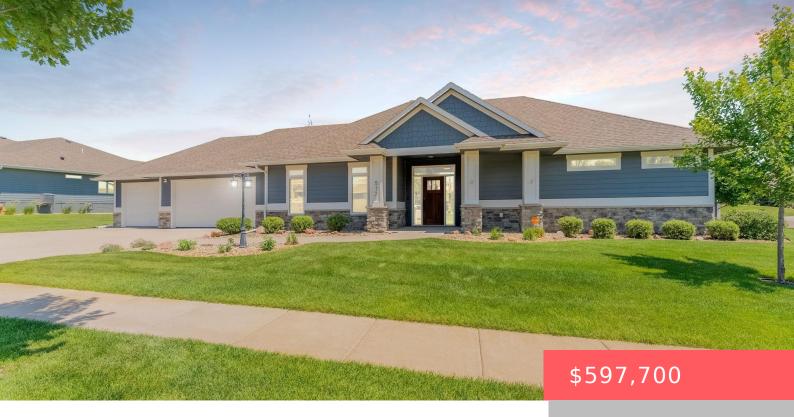

## SIOUX FALLS, SD, 57110

https://harr-lemme.com

LOT 6A BLOCK 2 ARBOR'S EDGE ADDITION TO THE CITY OF SIOUX FALLS

Justin Oakland

- 3 beds
- 2 baths
- Ranch, Single Family
- None, RESIDENTIAL
- Active
- 2064 sq ft

#### **Basics**

Category: None, RESIDENTIAL Type: Ranch, Single Family

Status: Active Bedrooms: 3 beds

Bathrooms: 2 baths Total rooms: 14

Floor level: 2064 Area: 2064 sq ft

**Lot size: 12432** sq ft **Year built:** 2017

## **Building Details**

Floor covering: Carpet, Heated, Tile, Wood Basement: None

**Exterior material:** Cement Hardboard, Stone/Stone Veneer **Roof:** Shingle Composition

Parking: Attached