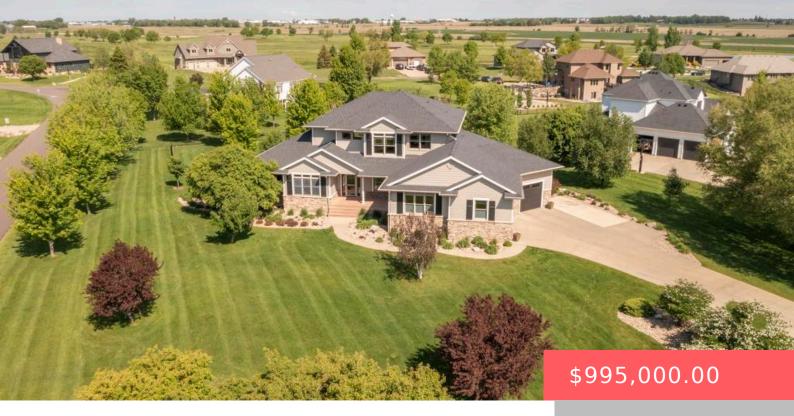

### **27181 BAKKER PL**

https://harr-lemme.com

LOT 1 BLOCK 3 BAKKER CROSSING FIRST ADD SE1/4 29-100-50

- 6 heds
- 4 baths
- Single Family, Two Story
- Outside City Limits RESIDENTIAL
- Active
- 5225 sa ft

#### **Basics**

Category: Outside City Limits, RESIDENTIAL Type: Single Family, Two Story

Status: Active Bedrooms: 6 beds

Bathrooms: 4 baths Total rooms: 14

**Floor level:** 2290 **Area: 5225** sq ft

**Lot size: 43570** sq ft **Year built:** 2005