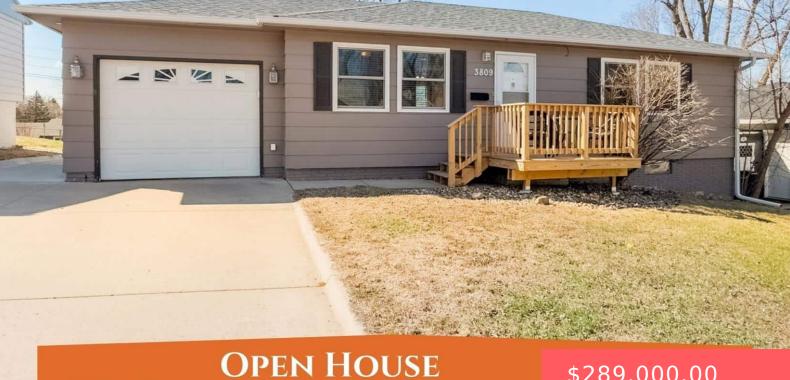

#### 3809 E 24TH ST

https://harr-lemme.com

LOT 3 BLOCK 12 TERRACE LAWN ADDN TO CITY OF SIOUX FALLS

# \$289,000.00

### **Basics**

Category: None, RESIDENTIAL Type: Ranch, Single Family

**Status:** Active, Active - Contingent Misc, Active-New **Bedrooms: 3** beds

Bathrooms: 2 baths Total rooms: 7

Floor level: 912 Area: 1512 sq ft

**Lot size: 6852** sq ft **Year built:** 1966

## **Building Details**

Floor covering: Carpet, Concrete, Laminate, Vinyl Basement: Full

**Exterior material:** Hard Board **Roof:** Shingle Composition

Parking: Attached